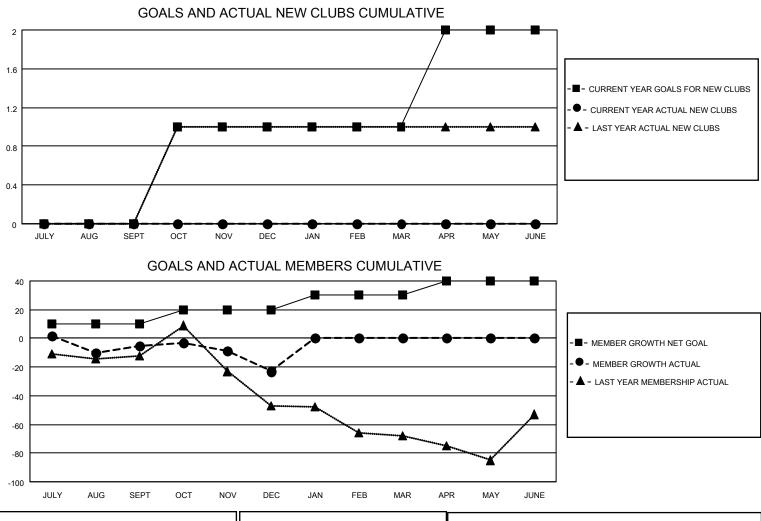

## LOCATION OHIO

District 13 OH6

Results as of: 12/31/2021

| Clubs                 |               |           |               | Members               |                        |                         |                                                    |
|-----------------------|---------------|-----------|---------------|-----------------------|------------------------|-------------------------|----------------------------------------------------|
| RESULTS FOR 2021-2022 |               |           |               | RESULTS FOR 2021-2022 |                        |                         |                                                    |
| QUARTER               | NEW CLUB GOAL | NEW CLUBS | DROPPED CLUBS | QUARTER               | BER GROWTH NET<br>GOAL | MEMBER GROWTH<br>ACTUAL | DROPPED<br>MEMBERS ACTUAL<br>(including transfers) |
| JULY/AUG/SEPT         | 0             | 0         | 0             | JULY/AUG/SEPT         | 10                     | 35                      | 36                                                 |
| OCT/NOV/DEC           | 1             | 0         | 0             | OCT/NOV/DEC           | 10                     | 26                      | 43                                                 |
| JAN/FEB/MAR           | 0             | 0         | 0             | JAN/FEB/MAR           | 10                     | 0                       | 0                                                  |
| APR/MAY/JUNE          | 1             | 0         | 0             | APR/MAY/JUNE          | 10                     | 0                       | 0                                                  |